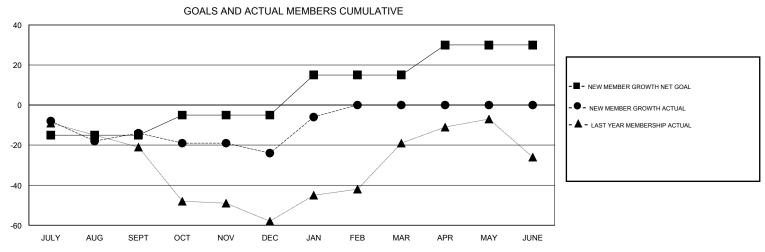

## **ED LECIUS LOCATION NEW YORK GMT CA** Clubs Members RESULTS FOR 2016-2017 RESULTS FOR 2016-2017 NEW CLUB GOAL NEW CLUBS DROPPED CLUBS NEW MEMBER GROWTH NEW MEMBER DROPPED QUARTER QUARTER NET GOAL (not reinstated GROWTH ACTUAL (not MEMBERS ACTUAL or transfers) reinstated or transfers) (including transfers) 0 0 -15 18 32 JULY/AUG/SEPT JULY/AUG/SEPT 0 0 10 48 58 OCT/NOV/DEC OCT/NOV/DEC 0 20 31 13 JAN/FEB/MAR JAN/FEB/MAR