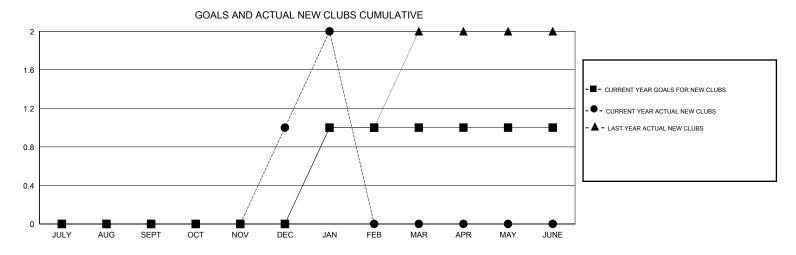

## **ED LECIUS LOCATION NEW YORK GMT CA** Clubs Members RESULTS FOR 2016-2017 RESULTS FOR 2016-2017 NEW CLUB GOAL NEW CLUBS DROPPED CLUBS NEW MEMBER GROWTH NEW MEMBER DROPPED QUARTER QUARTER NET GOAL (not reinstated GROWTH ACTUAL (not MEMBERS ACTUAL or transfers) reinstated or transfers) (including transfers) 0 0 -15 18 32 JULY/AUG/SEPT JULY/AUG/SEPT 0 0 10 48 58 OCT/NOV/DEC OCT/NOV/DEC 0 20 31 13 JAN/FEB/MAR JAN/FEB/MAR